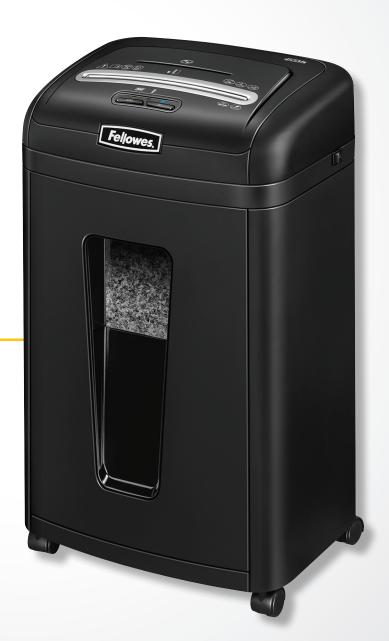

# POWERSHRED® 455Ms

# Small Office / Home Office Shredder

## **Specifications**

| Model #      | 455Ms                                              |
|--------------|----------------------------------------------------|
| Item         | 4689401                                            |
| Sheets/Pass  | 9                                                  |
| Cut Type     | Micro-Cut                                          |
| Security     | Level P-5                                          |
| Cut Size     | 1/8" x 13/32"                                      |
| Users        | 1                                                  |
| Run Time     | 10 on / 20 off                                     |
| Bin Capacity | 5 gallon                                           |
| Bin Type     | Pull-Out                                           |
| Throat Width | 8.77"                                              |
| Dimensions   | 22.8"H x 13.9"W x 10.4"D                           |
| Also Shreds  |                                                    |
| Warranty     | 1-year product and service plus 5 years on cutters |