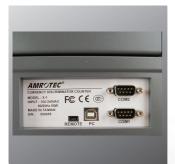

## **Specifications**

- Feed System: Roller friction system
- Counterfeit Detection: CIS, IR, MG, MR and UV
- Counting: 600 / 900 / 1500 NPM (<800 notes / min in denominating)
- Available Currencies: USD (standard), EUR, GBP (Max 5 currencies)
- Hopper Capacity: Max. 500 notes
- Stacker Capacity: Max. 250 notes (circulated)
- Reject Capacity: Max. 100 notes (circulated)
- Countable Note Size: 60 x 85 x 0.08 mm 100 x 190 x 0.12 mm
- Display: 3.5 Inch TFT color display
- Power Supply: 100 240 V, 50/60 Hz
- Power Consumption: Max. 150 W
- Dimensions: 13" (W) x 13" (D) x 13.8" (H)
- Weight: 33lbs / 15 kg approx
  - Interface: RS -232 x 2

USB x 1, SD card

 Options: Remote Display Thermal Printer Dot-Matrix Printer

\* Specifications provided here are approximate and subject to change without prior notice.

Printed on August, 2014