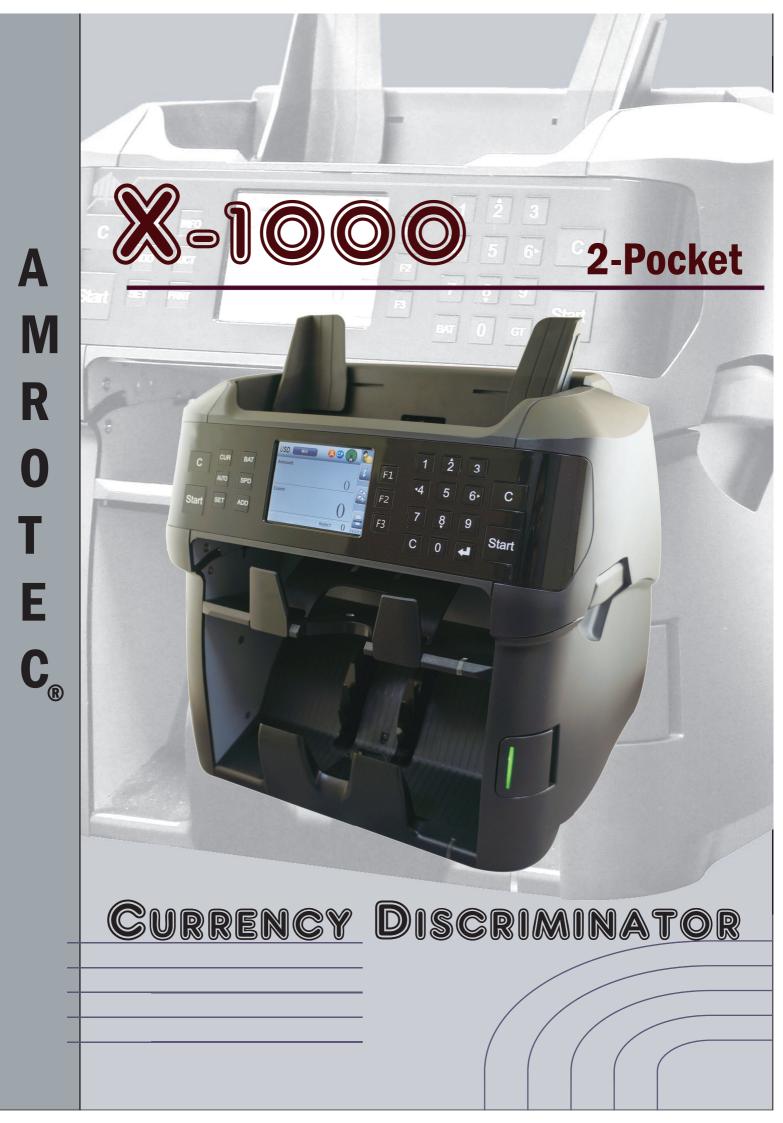

X-1000 is the high-performance & heavy-duty currency discriminator with a dedicated reject pocket. It is equipped with the most comprehensive, user-interface and functions necessary for tellers and cashiers to improve cash management efficiency. With an ergonomic design and 3.5 inch TFT color display, the X-1000 not only provides tellers with clear visual of counting results, also allows uninterrupted counting with the dedicated reject pocket. In addition to its highest efficiency rating and superior user-experience, the X-1000 provides advanced security standards against the latest counterfeiting attempts through multi-detection technology while keeping low false alarm and highest recognition, thus increasing productivity.

3.5 inch TFT color display with graphic user interface. Easy to view and browse.

Compact design with reliable system detection and easy banknote jam removal.

Various I/O ports for user-friendly upgrade and printer, Remote display.

## Features

- Multi-Currency Detection: Up to 5 currencies (USD Standard)
- Modes: Mix, Single, Face(All), Orient(All), Sort and Count
- Display: Large Color TFT Display w/graphic User-Interface
- Dual User Design: Two tellers share one machine with individual setting preferences
- Simple Maintenance: Easy access from top and reject bill path facilitates routine maintenance work
- Full range of I/O Port including dual COM ports and USB
- PC Upgrade: Easy USB PC connectivity for system and software upgrade