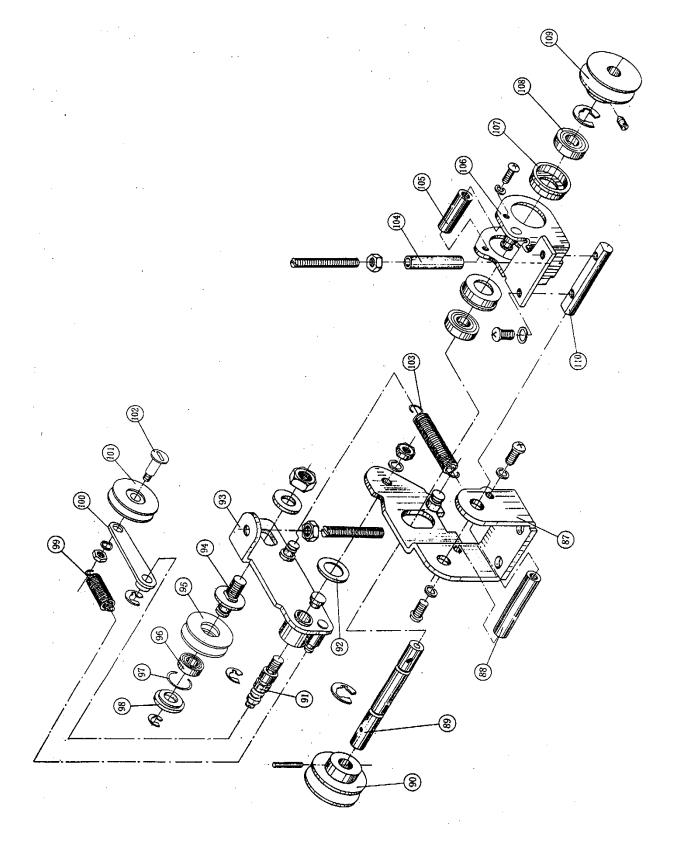

Fig. 2 Bottom cover assembly and rejected coin cup

Fig.5 Exploded diagram of feed mechanism assy

Fig.6 Exploded diagram of thickness adjustment block

Fig.7 Exploded diagram of cam assy

Fig.8 Exploded diagram of minor gear assembly