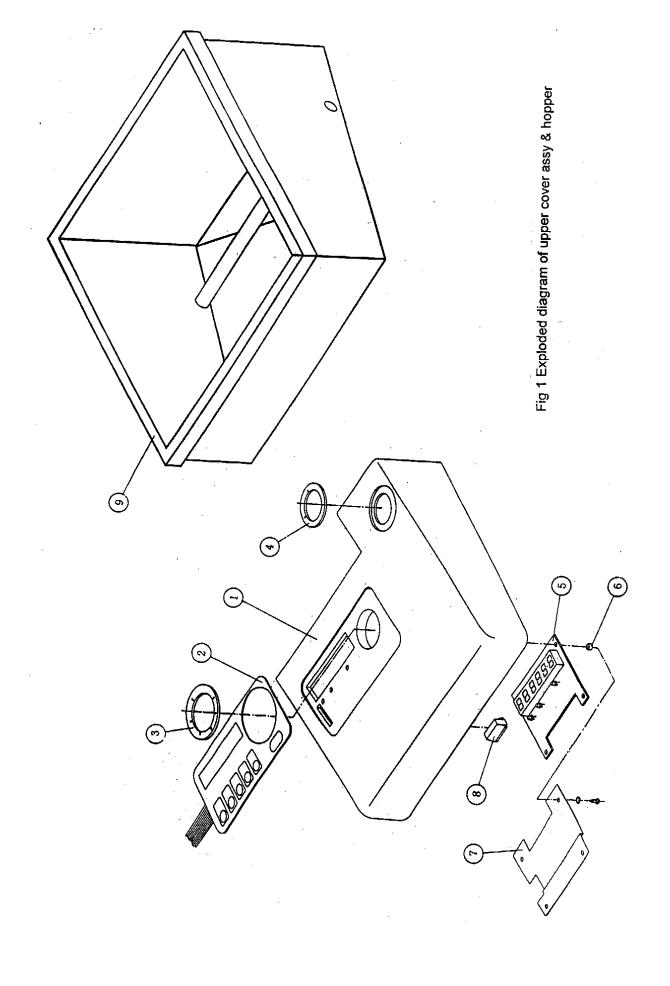

Fig. 2 Bottom cover assembly and rejected coin cup

Fig.5 Exploded diagram of feed mechanism assy

Fig.6 Exploded diagram of thickness adjustment block

Fig.7 Exploded diagram of cam assy

Fig.8 Exploded diagram of minor gear assembly