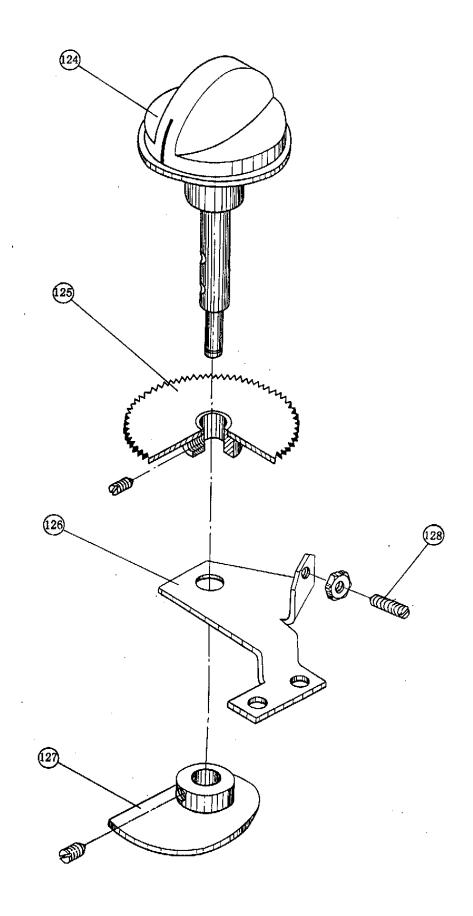

Fig. 2 Bottom cover assembly and rejected coin cup

Fig.5 Exploded diagram of feed mechanism assy

Fig.6 Exploded diagram of thickness adjustment block

Fig.7 Exploded diagram of cam assy

Fig.8 Exploded diagram of minor gear assembly