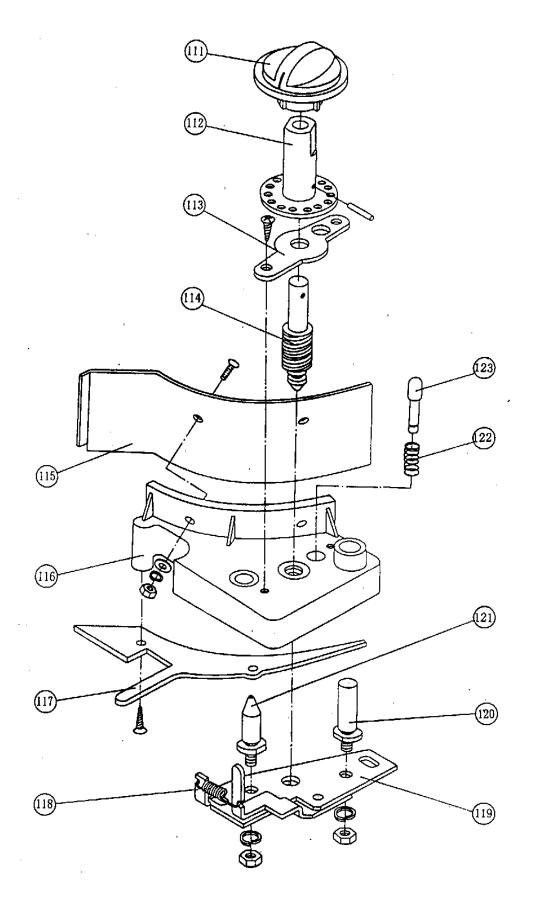

Fig. 2 Bottom cover assembly and rejected coin cup

Fig.5 Exploded diagram of feed mechanism assy

Fig.6 Exploded diagram of thickness adjustment block

Fig.7 Exploded diagram of cam assy

Fig.8 Exploded diagram of minor gear assembly