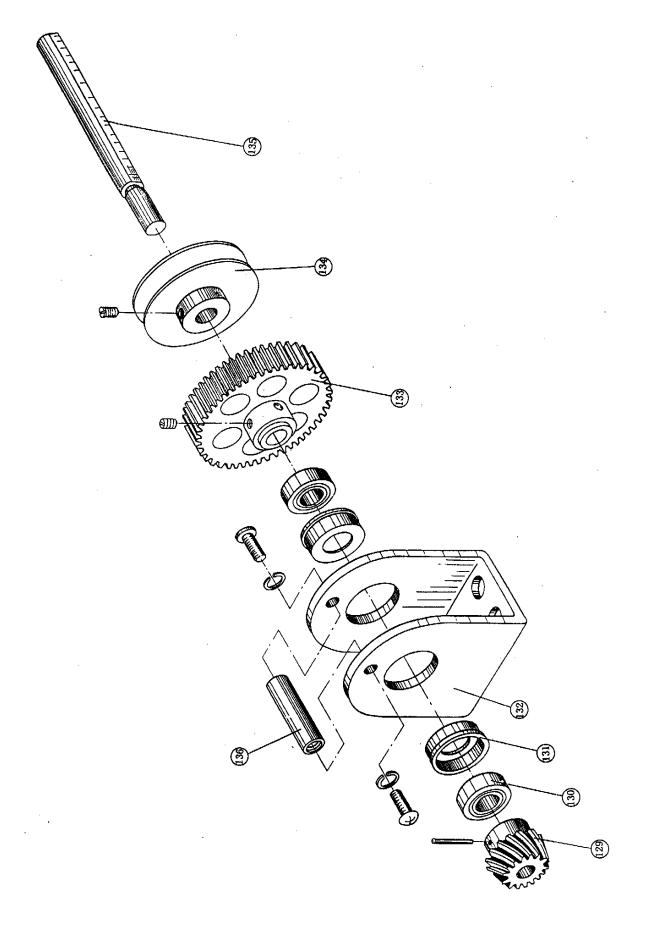

Fig. 2 Bottom cover assembly and rejected coin cup

Fig.5 Exploded diagram of feed mechanism assy

Fig.6 Exploded diagram of thickness adjustment block

Fig.7 Exploded diagram of cam assy

Fig.8 Exploded diagram of minor gear assembly