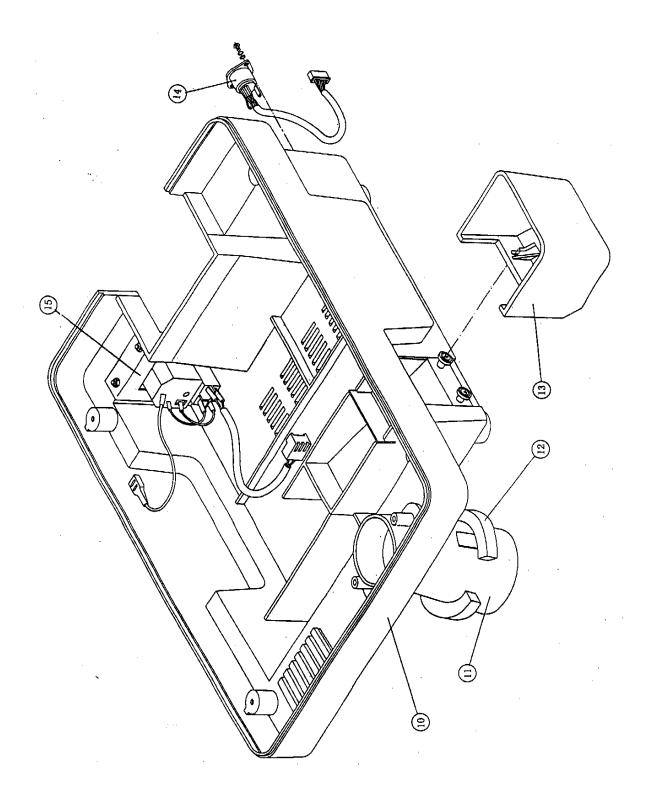

Fig. 2 Bottom cover assembly and rejected coin cup

Fig.5 Exploded diagram of feed mechanism assy

Fig.6 Exploded diagram of thickness adjustment block

Fig.7 Exploded diagram of cam assy

Fig.8 Exploded diagram of minor gear assembly