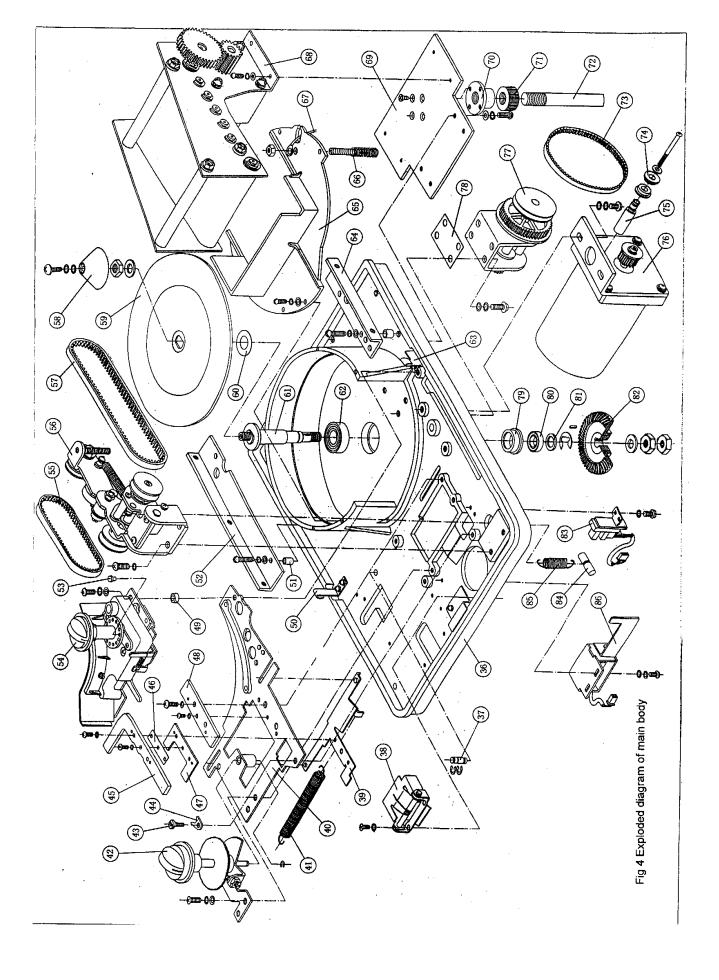

Fig. 2 Bottom cover assembly and rejected coin cup

Fig.5 Exploded diagram of feed mechanism assy

Fig.6 Exploded diagram of thickness adjustment block

Fig.7 Exploded diagram of cam assy

Fig.8 Exploded diagram of minor gear assembly