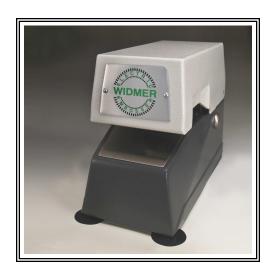

#### **Specifications**

7 1/4" (H) x 4 3/4" (W) x 10" (D) 18.4 cm (H) x 12 cm (W) x 25.4 cm (D) Shipping Weight: 17lbs, 6.3 kg. Two-tone light & dark Gray finish

Model E-3
With optional security lock and adjustable guide shelf