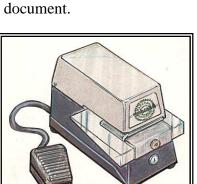

# WIDMER ELECTRIC EMBOSSER

## MODEL E-3

## **Features**

Widmer's E-3 electric embosser is <u>instantaneous</u>, <u>accurate</u> and <u>low cost</u>. This embosser is perfect for single sheet certificates, diplomas, and legal documents.

<u>Single hand operation</u>, no buttons to push. The trigger mechanism can be set to at the same <u>consistent depth</u> and a guide shelf is available to allow for <u>correct positioning</u> every time.

### **OPTIONS**

Foot pedal Stamping
Push Button Stamping
Security Lock
Guide Shelf
Visual Counter