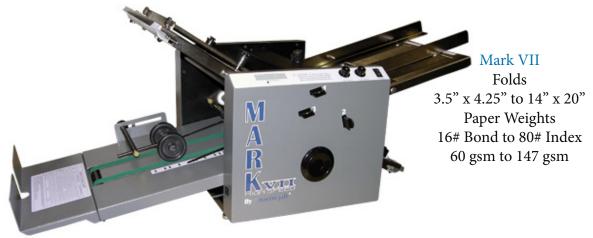

## Martin Yale<sup>®</sup> Mark VII & Mark VII Airfeed Paper Folders

## Mark VII

High speed folding machines capable of up to 35,000 sheets per hour

- Feed table has a capacity of 350 sheets of 20lb bond paper
- Manual paper guide and skew adjustment
- Removable cartridge allow for perf and or score
- LED counter
- Handles laser and copier types

## Fold Types: 1 2 3 4 5 6 7

| Martin Yale* Model # |                              | Mark VII                                      |
|----------------------|------------------------------|-----------------------------------------------|
| Benchmark Speed      | sheets/hr                    | up to 35,000                                  |
| Standard paper size  | inch<br>cm                   | 3.5 x 4.25 to 14x20<br>A3, A3, A4, A5         |
| Paper Weight         |                              | 60 gsm to 147 gsm<br>16# Bond to 80#<br>Index |
| Manual Paper Feed    | up to sheets                 | N/A                                           |
| Feed Tray Capacity   | up to sheets                 | 350                                           |
| Power                | volts                        | 115                                           |
| Dimensions V         | V x D x H approx. inch<br>cm | 21 x 15.5 x 13.2<br>53 x 39 x 34              |
| Weight               | approx. ounces/lbs.          | 108 lbs.                                      |