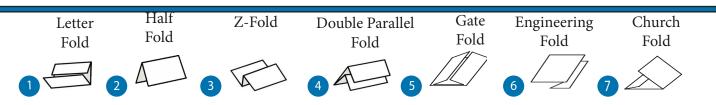

## Fold Types: 1 2 3 4 5 6 7

| Martin Yale* Model # |                              | Mark VII                                      |
|----------------------|------------------------------|-----------------------------------------------|
| Benchmark Speed      | sheets/hr                    | up to 35,000                                  |
| Standard paper size  | inch<br>cm                   | 3.5 x 4.25 to 14x20<br>A3, A3, A4, A5         |
| Paper Weight         |                              | 60 gsm to 147 gsm<br>16# Bond to 80#<br>Index |
| Manual Paper Feed    | up to sheets                 | N/A                                           |
| Feed Tray Capacity   | up to sheets                 | 350                                           |
| Power                | volts                        | 115                                           |
| Dimensions V         | V x D x H approx. inch<br>cm | 21 x 15.5 x 13.2<br>53 x 39 x 34              |
| Weight               | approx. ounces/lbs.          | 108 lbs.                                      |