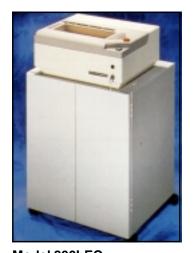

Model 800I-OS
Open frame design allows front access. High stability stand made of rolled steel tubing.

Model 800I-EC

Extra large cabinet can hold more shredded paper. Doors swing open to provide easy access to the bag. Optional computer paper shelf.