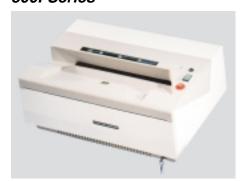

## 800l Series

Lock and Key Feature

All Components are Engineered and Built by OZTEC for Maximum Productivity. Uses a Powerful Continuous Duty Motor.

HS-High Speed Models Available with 120 Ft/Min. Shredding Speed. Sheet Capacity Drops at higher Shredding Speed.

## Specifications 800I Series

| Throat Width             | 16"                   |  |
|--------------------------|-----------------------|--|
| Shred Size               | 1/4"                  |  |
| □ Capacity (20#/16 bond) | 36/43 Sheets          |  |
| Shredding Speed          | dding Speed 60 Ft/Min |  |
| Throughput Capacity      | 1300 Lbs./Hr          |  |
| Lock and Key Feature     | Key Feature Yes       |  |
| * Bag Full / Auto Off    | Yes                   |  |
| †Electronics             | Yes                   |  |
| Motor Size 115VAC        | 1 HP                  |  |
|                          |                       |  |