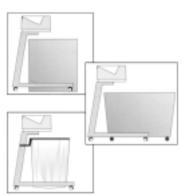

Model 800I-OS
Open frame design allows front access. High stability stand made of rolled steel tubing.

Model 800I-EC

Extra large cabinet can hold more shredded paper. Doors swing open to provide easy access to the bag. Optional computer paper shelf.

**Model 800I-OHC**Best suited for mass production shredding. Bag frame uses extra large shred bags. Accepts bailers, large boxes or carts. Custom sizes available.