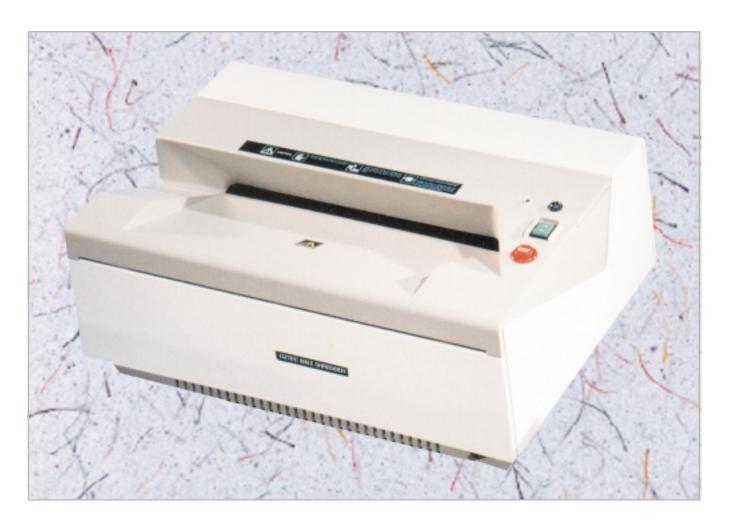

## 800l Series

Lock and Key Feature

All Components are Engineered and Built by OZTEC for Maximum Productivity. Uses a Powerful Continuous Duty Motor.

HS-High Speed Models Available with 120 Ft/Min. Shredding Speed. Sheet Capacity Drops at higher Shredding Speed.

## Specifications 800I Series

| Throat Width             | 16"                   |  |
|--------------------------|-----------------------|--|
| Shred Size               | 1/4"                  |  |
| □ Capacity (20#/16 bond) | 36/43 Sheets          |  |
| Shredding Speed          | dding Speed 60 Ft/Min |  |
| Throughput Capacity      | 1300 Lbs./Hr          |  |
| Lock and Key Feature     | Key Feature Yes       |  |
| * Bag Full / Auto Off    | Yes                   |  |
| †Electronics             | Yes                   |  |
| Motor Size 115VAC        | 1 HP                  |  |
|                          |                       |  |