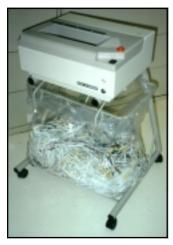

Model 800I-OS
Open frame design allows front access. High stability stand made of rolled steel tubing.

Model 800I-EC

Extra large cabinet can hold more shredded paper. Doors swing open to provide easy access to the bag. Optional computer paper shelf.