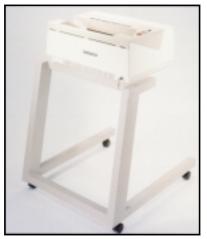

**Model 800I-OHC**Best suited for mass production shredding. Bag frame uses extra large shred bags. Accepts bailers, large boxes or carts. Custom sizes available.