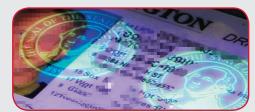

### Intense UV Illumination

Place an ID or card in the lower slot and powerful, long-lasting LEDs automatically illuminate UV security marks embedded into genuine US drivers licenses state-issued IDs, checks, credit cards and other UV security bearing documents.

- UV LEDs are long lasting, giving you years of protection and eliminating the need to replace UV bulbs common in conventional UV detectors!
- Wondering how to identify the UV security markings on your state or another state's IDs and drivers' licenses? Go to www.cassidausa.com/uv-id

Powerful LEDs make UV security marks glow, proving authenticity

Know immediately if a bill is legitimate or counterfeit

2.7"
Includes window decal