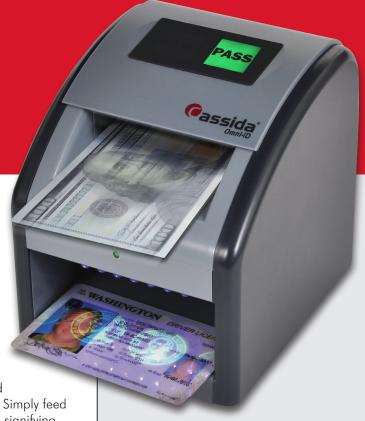

#### Easy PASS/FAIL verification \_\_\_\_\_

The Cassida Omni-ID was engineered to be among the most advanced automatic detectors on the market, as well as one of the easiest to use. Simply feed a bill through and a green PASS or red FAIL will immediately illuminate, signifying whether the money is genuine or counterfeit. What could be easier?

 Omni-ID works faster and more conclusively than counterfeit pens — results show in less than half a second, immediately telling you whether a bill is legitimate or counterfeit

### Intense UV Illumination

Place an ID or card in the lower slot and powerful, long-lasting LEDs automatically illuminate UV security marks embedded into genuine US drivers licenses state-issued IDs, checks, credit cards and other UV security bearing documents.