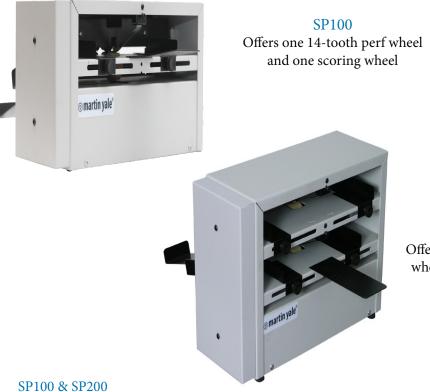

## Martin Yale® SP100 & SP200 Business Card Slitter

SP200 Offers two 14-tooth perforating wheel and two scoring wheel

- Score and Perforating machines that are great companions for any print operation, providing stand alone score/perf capabilities
- Creates tent style business cards, occasion cards, and/or tickets
- Will score or perf sheets from 24# bond to 100# cover stock and 90 gsm to 270 gsm up to 12" wide
- Fully adjustable score/perf hubs that make
- set up quick and easy